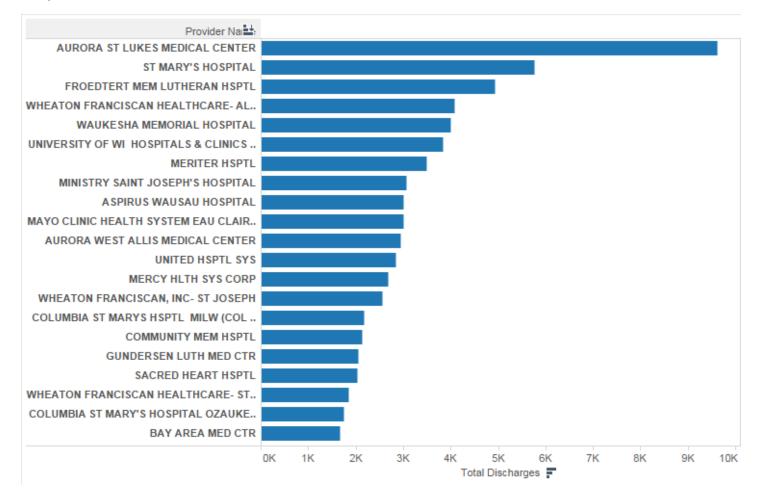

Sheet 7: Show a list of Wisconsin hospitals ranked by size terms of discharges (Hint: Filter by Provider State and sort the data).