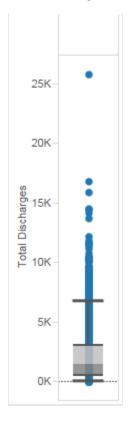

Sheet 5: Create a box and whisker plot consisting of Provider ID, Provider Name, and the sum of Total Discharges. What hospital has the most discharges? How many more discharges does this hospital have compared to the next? Hovering over each dot should pop up a context menu with the 3 data elements (Provider ID, Provider Name, and the sum of Total Discharges).