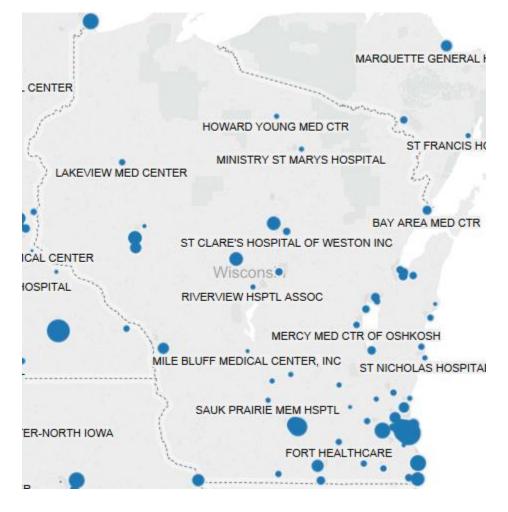

# Chart your analysis

Create individual sheets to answer the following questions:

Sheet 6: Where are the hospitals in Wisconsin? What is the size of each in terms of discharges?

Create a map of Wisconsin using Provider Zip Code. Zoom to Wisconsin. Drag Total Discharges onto Size in the Marks Panel. Drag Provider Name onto Label in the Marks Panel.