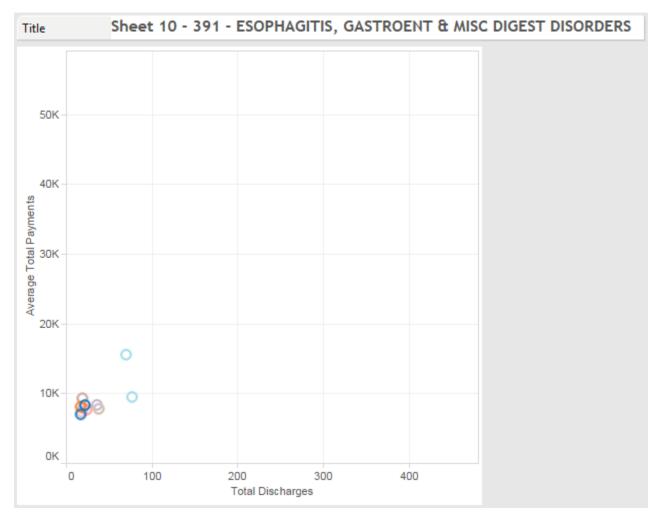

Sheet 10: For each DRG, how do Milwaukee region hospitals compare in terms of Total Discharges and Average Total Payments?

Create a scatter plot table using DRG Definition in the Pages panel and filtering on Hospital Referral Region. The scatterplot is uses Total Discharges and Average Total Payments. The marks used are Provider Name in order to color-code each circle. You should be able to hit play and have the graph switch from one DRG to the next.